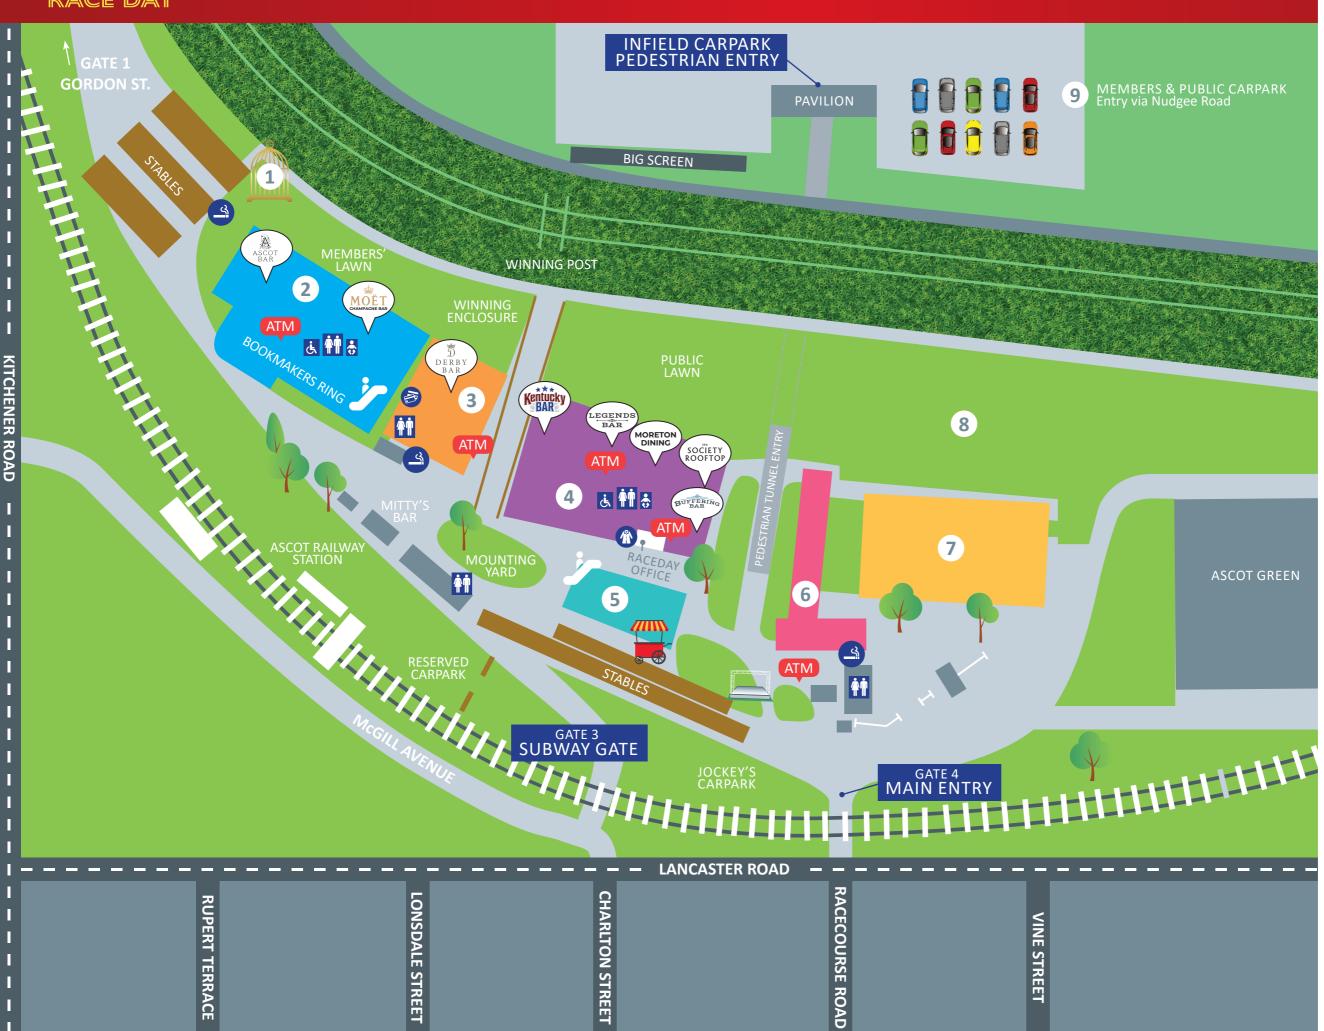

# **EAGLE FARM RACECOURSE**SATURDAY 1 FEBRUARY 2020

## 1 THE BIRDCAGE

# 2 JOHN POWER STAND

# **GROUND LEVEL**

Member's Betting Ring TAB Betting Auditorium Champagne Bar Group One Lounge

#### LEVEL ONE

Guineas Room

Oaks Bar

Vice Regal Ascot Terraces

# LEVEL TWO

Ascot Bar

Private Suites 1 - 3

# 3 MEMBERS' STAND

#### **GROUND LEVEL**

Derby Bar

Committee Bar

**LEVEL ONE**TAB Connections House

LEVEL TWO

#### LEVELIVVO

Private Suites 4 - 6

# 4 PUBLIC STAND

# GROUND LEVEL

TAB Legends Bar Buffering Bar

# LEVEL ONE

Administration Office The Society Rooftop Bar Moreton Terraces

## **LEVEL TWO**

The Kentucky Bar Moreton Bar Dining

### 5 STRADBROKE PLAZA

Grinders Coffee Pop-up Bars & Restaurants

### 6 THE TOTE

#### 7 THE ST LEGER

Mirvac Sales Suite Precinct Cafe

## 8 ASCOT ENCLOSURE

# 9 CARPARK

MAIN STAGE

TOILETS

DISABLED TOILETS

PARENTS ROOM

CLOAK ROOM

MEMBERS KIOSK

**ESCALATOR**